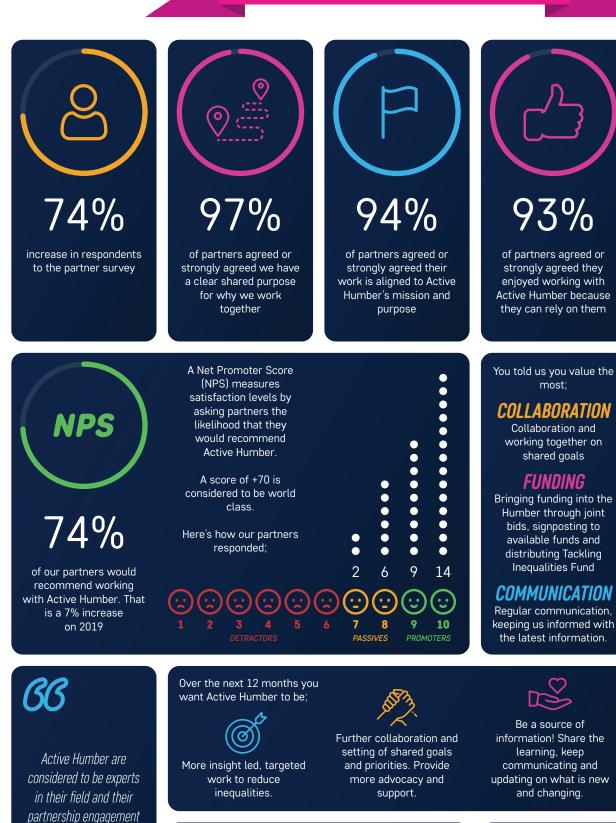

## Partner Survey 2021

The organisation is open

to ideas and

approachable. Reliable, trustworthy and a key

partner.

with the wider health and

social care sector is

exemplary.

BB

(f)

 $\mathbf{O}$ 

(dActiveHumber

in

74%

of partners agreed or

strongly agreed that the

impact of their work is

increased by working

with Active Humber

Brilliant team, innovative,

open, and friendly

approachable style is

fantastic. It makes

working with the team a